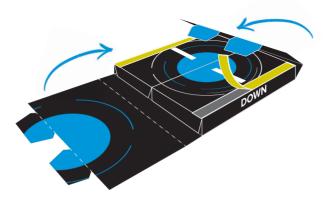

#### 5. Peel off the yellow foil

Bend the other two flaps over. Now insert all four "teeth" into the slots and press the flaps against the sticky stripes.