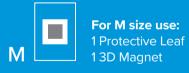

## What's inside?

Protective Leaf

3D Magnet

Displate







### Check it out in action!

Scan this **QR code** with your **phone camera** and begin the journey!





displate.com/about/ 3d-magnet

### Sizes





For L size always use:

### Find us











displate.com



In case of any questions, don't hesitate to contact us via mail:

### Safety



This Leaf and the 3D Magnet

are not intended to work on







Use the 3D Magnet in







3D Magnet

### Take a look!

Inside



#### Outside



## Prepare the wall

#### 1. If necessary, clean the wall

with a dry wipe.



#### 2. Stick the Protective Leaf

Peel off the top of its back paper then slowly stick the Leaf on the wall and tear away the rest of the back paper.

Press with your hand to remove any air pockets.



### **III** Get the 3D Magnet into shape

## 3. With the inside face up bend all six edges

of the slotted flaps upwards.



#### 5. Peel off the yellow foil

Bend the other two flaps over. Now insert all four "teeth" into t