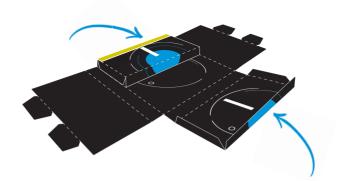

### **III** Get the 3D Magnet into shape

## 3. With the inside face up bend all six edges

of the slotted flaps upwards.

#### 5. Peel off the yellow foil

Bend the other two flaps over. Now insert all four "teeth" into the slots and press the flaps against the sticky stripes.

### 4. Fold both slotted flaps

towards the middle.