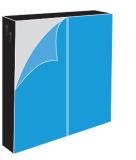

#### 2. Stick the Protective Leaf

Peel off the top of its back paper then slowly stick the Leaf on the wall and tear away the rest of the back paper.

Press with your hand to remove any air pockets.