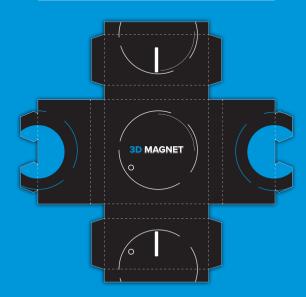

## 3. With the inside face up bend all six edges

of the slotted flaps upwards.

### 4. Fold both slotted flaps

towards the middle.