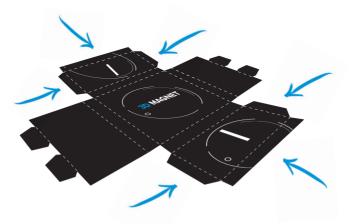

## 3. With the inside face up bend all six edges

of the slotted flaps upwards.

### 4. Fold both slotted flaps

towards the middle.