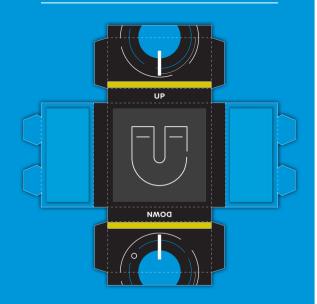

### 7. Peel off the blue foil from its surface

# 8. Set the 3D Magnet according to the Up/Down indicators,

then press its sticky side against the Protective Leaf (keep pressing **firmly** for 5 seconds).

That's it - now hang your **Displate** and enjoy its rad **3D look!** 