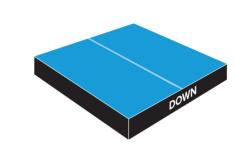

# 8. Set the 3D Magnet according to the Up/Down indicators,

then press its sticky side against the Protective Leaf (keep pressing **firmly** for 5 seconds).

That's it - now hang your **Displate** and enjoy its rad **3D look!** 