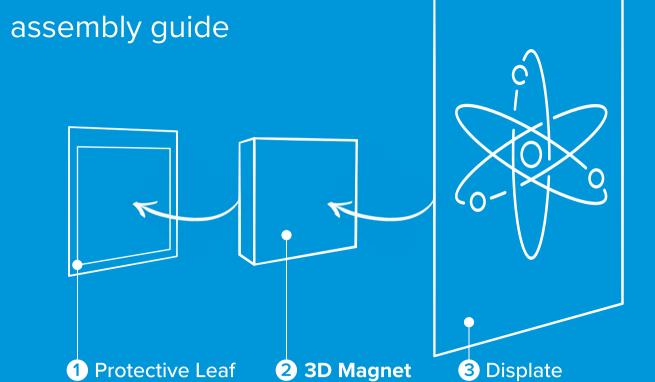

## What's inside?

Protective Leaf

3D Magnet

Displate

### Take a look!

Inside

#### Outside