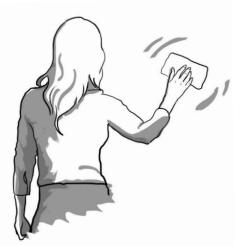

## What's inside?

Protective Leaf

3D Magnet

Displate







### Check it out in action!

Scan this **QR code** with your **phone camera** and begin the journey!





displate.com/about/ 3d-magnet

### Sizes





For L size always use:

### Find us











displate.com



In case of any questions, don't hesitate to contact us via mail:

### Safety



This Leaf and the 3D Magnet

are not intended to work on







Use the 3D Magnet in







3D Magnet

### Take a look!

Inside



#### Outside



## Prepare the wall

#### 1. If necessary, clean the wall

with a dry wipe.



#### 2. Stick the Protective Leaf

Peel off the top of its back paper then slowly stick the Leaf on the wall and tear away the rest of the back paper.

Press with your hand to remove any air pockets.



### **III** Get the 3D Magnet into shape

## 3. With the inside face up bend all six edges

of the slotted flaps upwards.



#### 5. Peel off the yellow foil

Bend the other two flaps over. Now insert all four "teeth" into the slots and press the flaps against the sticky stripes.



### 4. Fold both slotted flaps

towards the middle.



# 6. There – your 3D Magnet is now ready for action!



## Stick the 3D Magnet

### 7. Peel off the blue foil from its surface



# 8. Set the 3D Magnet according to the Up/Down indicators,

then press its sticky side against the Protective Leaf (keep pres