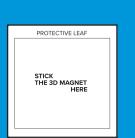

## What's inside?

Protective Leaf

3D Magnet

Displate

#### 2. Stick the Protective Leaf

Peel off the top of its back paper then slowly stick the Leaf on the wall and tear away the rest of the back paper.

Press with your hand to remove any air pockets.