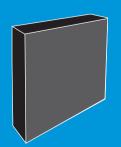

## What's inside?

Protective Leaf

3D Magnet

Displate







### Check it out in action!

Scan this **QR code** with your **phone camera** and begin the journey!





displate.com/about/ 3d-magnet

### Sizes





For L size always use:

### Find us











displate.com



In case of any questions, don't hesitate to contact us via mail:

### Safety



This Leaf and the 3D Magnet

are not intended to work on







Use the 3D Magnet in







3D Magnet

### Take a look!

Inside



#### Outside



## Prepare the wall

#### 1. If necessary, clean the wall

with a dry wipe.



#### 2. Stick the Protective Leaf

Peel off the top of its back paper then slowly stick the Leaf on the wall and tear away the rest of the back paper.

Press with your hand to remove any air pockets.



### **III** Get the 3D Magnet into shape

## 3. With the inside face up