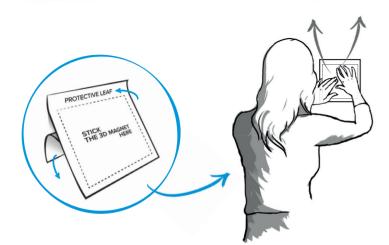

#### 2. Stick the Protective Leaf

Peel off the top of its back paper then slowly stick the Leaf on the wall and tear away the rest of the back paper.

Press with your hand to remove any air pockets.